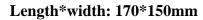

### 8. Bush hammer heads + Shank Hexagon size30\*410 length (Unit: mm)

Tooth distance: 12mm

Tooth high: 8mm

Length\*width: 60\*60mm

Length\*width: 150\*150mm

9. Tamping plate +Shank Hexagon size30\*394 length (Unit: mm)