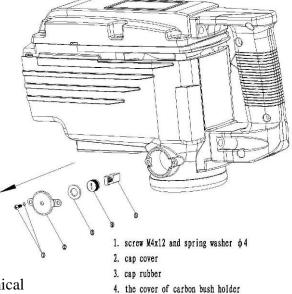

1. screw M4x12 to 2. cap cover
3. cap rubber
4. the cover of

When replace the carbon brush, just dismantle parts as order 1, 2, 3...., after that assembly in reverse order.