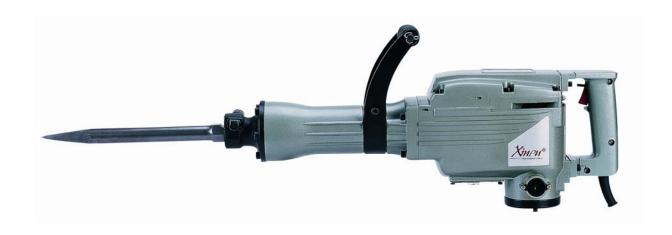

# **Demolition Hammer**

Model: XP-65RA

# **Application**

This hammer should be applied to breaking concrete, chipping off concrete, grooving, bar cutting, and driving piles in installation of piping and wiring, unitary facility installation, machinery installation water supply, and drainage work, interior jobs, harbor facilities and other civil engineering work etc..

# **Technical specifications**

| Machine Type   | XP-65RA                             |  |  |  |  |
|----------------|-------------------------------------|--|--|--|--|
| Voltage        | AC 230V                             |  |  |  |  |
| Frequency      | 50Hz                                |  |  |  |  |
| Input power    | 1240W                               |  |  |  |  |
| Impact rate    | 1400/min                            |  |  |  |  |
| Weight         | 16. 2kg                             |  |  |  |  |
| Impact energy  | 38Ј                                 |  |  |  |  |
| Bit lock style | 30mm hexagon flat shank lock system |  |  |  |  |