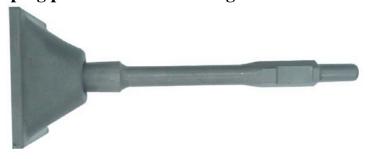

1. Point chisel Hexagon size30\*410 length (Unit: mm)

2. Flat chisel Hexagon size 30\*410 length (Unit: mm)

3. Big flat chisel Hexagon size30\*410 length\*50Cutting width (Unit: mm)

4. Groove chisel Hexagon size 30\*410 length (Unit: mm)

5. Bend big flat chisel Hexagon size 30\*410 length\*75 Cutting width (Unit: mm)

6. Tine spade Hexagon size30\*440 length (Unit: mm)

7. Square spade Hexagon size 30\*440 length (Unit: mm)