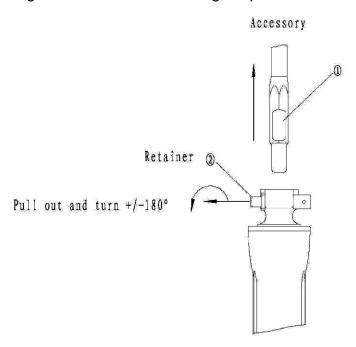

# Mounting tool bits

### Warning: before do it, make sure unplug the machine!

- (2) Turning the retainer back into original position.

**Remarking:** When you removing the accessory, such as a bull point, a cutter etc.., follow above procedure in reverse order.