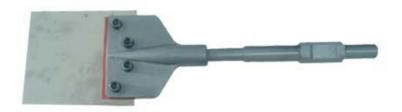

### 8. Bush hammer heads + Shank Hexagon size30\*410 length (Unit: mm)

Tooth distance: 12mm

Tooth high: 8mm

Length\*width: 60\*60mm

Length\*width: 150\*150mm

9. Tamping plate +Shank Hexagon size30\*394 length (Unit: mm)