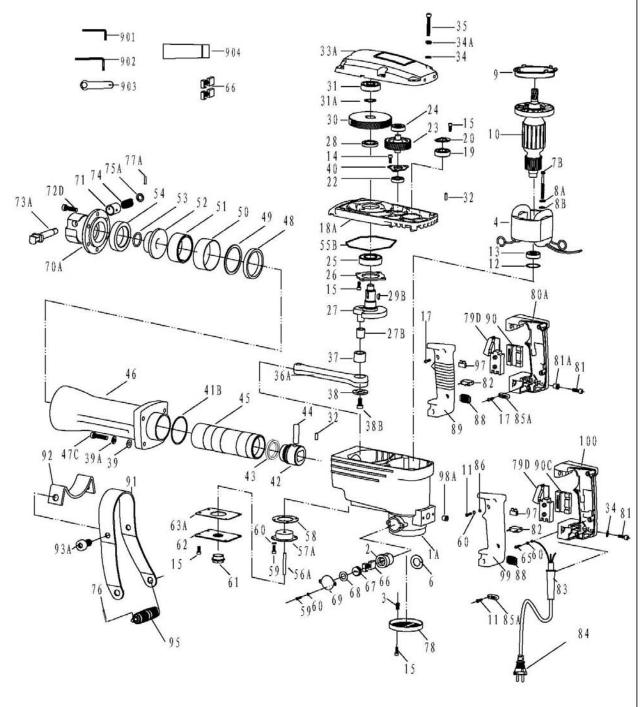

we offered.

**Remark:** after carbon brush replacement, please make sure all of the screws are tightened enough!

### 6. Cleaning

Clean the machine regularly with a soft
cloth, preferably after each use. Solvent such as
gasoline, thinner, alcohol etc.. These kind of chemical
materials are not allowed to use, water or soap are recommended!

1. screw M4x12 to 2. cap cover
3. cap rubber
4. the cover of

When replace the carbon brush, just dismantle parts as order 1, 2, 3...., after that assembly in reverse order.



#### 7. Warranty

For the condition of warranty, please refer to the separately provided warranty card.

#### **Environment**



Faulty and /or discarded electrical or electronic apparatus have to be collected at the appropriate recycling location.

# XP-65RA Hammer Part Chart



ZheJiang XinPu Designed

# XP-65RA Hammer Parts List

| XP-No                       | ltem No. | Part Describe