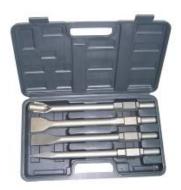

### **Standard accessories**

| Hexagon bar wrench 6mm(for M8) | 1 piece          |  |  |  |  |
|--------------------------------|------------------|--|--|--|--|
| Hexagon bar wrench 5mm(for M6) | 1 piece          |  |  |  |  |
| 0il tank cover wrench          | 1 piece          |  |  |  |  |
| One bottle of oil              | 60g (one bottle) |  |  |  |  |
| Bull point chisel (30*410mm)   | 1 piece          |  |  |  |  |
| flat chisel(30*410mm)          | 1 piece          |  |  |  |  |
| Carbon brush (6.5*17*18mm)     | 2 pieces         |  |  |  |  |

# **Optional accessories (sold separately)**

Notice: Optional accessories (sold separately) are recommended only for **XINPU** tool for specified purpose in manual, any other brand accessories or attachments used may present risk of injury.

1. Point chisel Hexagon size30\*410 length (Unit: mm)

2. Flat chisel Hexagon size 30\*410 length (Unit: mm)

3. Big flat chisel Hexagon size30\*410 length\*50Cutting width (Unit: mm)

4. Groove chisel Hexagon size 30\*410 length (Unit: mm)