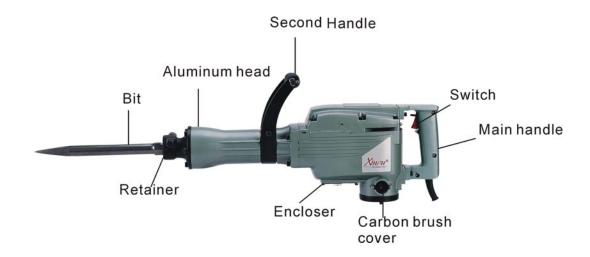

amage and abnormal happen, please stop to use immediately and disconnect it, ask authorized serve center to check and repair.
- 13. Parts replace: Only original XINPU's parts can be used to replace by authorized service center.
- **14. Right use accessories and parts:** Don't use other parts and accessories which not mentioned in the manual otherwise may cause injuries!
- **15. Special attention to voltage:** Before connect the power tool, please make sure the rated voltage on the tool can match the power supply, otherwise the power tool may be damaged and cause injuries.
- **16. Don't wipe plastic part with solvent:** Solvent such as gasoline, thinner, alcohol etc. these kind of chemical material, are not allowed to use, water or soap are recommended!

# 3. Assembly

# Name of the parts



# Mounting tool bits

### Warning: before do it, make sure unplug the machine!



- (2) Turning the retainer back into original position.



**Remarking:** When you removing the accessory, such as a bull point, a cutter etc.., follow above procedure in reverse order.

# 4. Operation

### **Prior to operation**

#### 1. Power source

Ensure that the power source to be utilized conforms to the power requirements which specified on the name plate of the hammer.

#### 2. Power switch

Ensure that the power switch is in the position of OFF. If the plug is connected to power receptacle while the power switch is in ON position, the demolition hammer will start operation immediately, which can cause serious accident!

### **Operation**

- 1.Press the switch after applying the tip of the bit to c